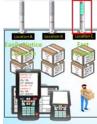

#### Shipment Management

Supervisor in office zone can be aware of any issues occur during pickup process by the signal light and sound of **PATLITE** 

- 1. The signal is sent from the LA6-POE, located on the equipment to indicate the status.
- 2. LA6-POE devices located in remote offices mirror or reflect the status of LA6-POE in the factory.