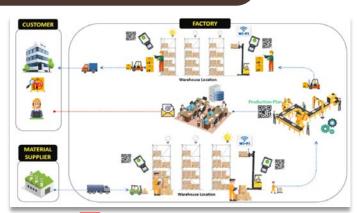

#### Warehouse & Traceability

Scan QR code to check the material location. Then LED signal tower lights of PATLITE will turn on automatically. The workers can work more efficiency, resulting in reduction of operation errors in product storing and picking.