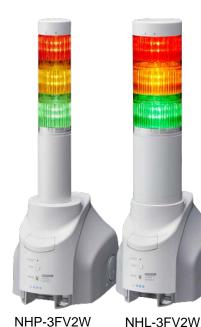

### NH-3FV2 Series Network Monitoring Signal Tower with MP3

"Connects directly to AWS without external devices or gateways"

Microsoft

Azure

Certified

- Direct communication with AWS IoT Core
- Enable visualization of Cloud environment
- $\mathbf{\nabla}$ Send Signal Tower statuses to the Cloud