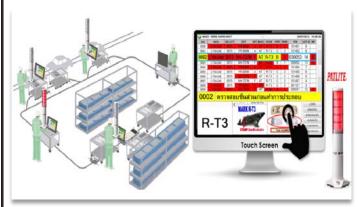

#### Example of Production Notification in "Assembly process"

Support the Assembly Process Monitoring by displaying parts images and warning message including IOT device (LED signal tower) for worker to pick up assembly parts in production line correctly.