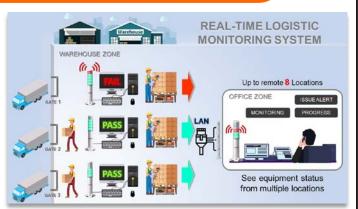

#### Shipment Management

Supervisor in office zone can be aware of any issues occur during pickup process by the signal light and sound of **PATLITE** 

- 1. The signal is sent from the LA6-POE, located on the equipment to indicate the status.
- 2. LA6-POE devices located in remote offices mirror or reflect the status of LA6-POE in the factory.